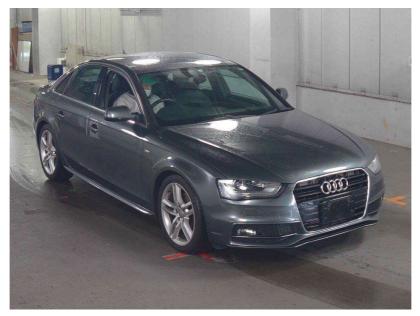

## 2014 Audi A4 S Line - Grade 4.5 - Low ks - Special Car. \$18,990

Buy Safe

The Management of the Control of the Cont

**Stock ID** 16713

Engine 2000 cc

**Body** Sedan

Odometer 45,849 km

Interior 0