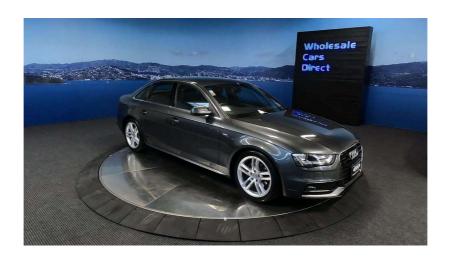

## 2014 Audi A4 S Line - Grade 4.5 - Low ks - Special Car. \$18,990

**Stock ID** 16713

Engine 2000 cc

**Body** Sedan

Odometer 45,970 km

Interior 0

Transmission Automatic

Welcome to Wholesale Cars Direct. WCD is quality, WCD is service, it is who we are.

This A4 is all about condition with these low k's, plus high grade 4.5. A really special car that has to be seen to be appreciated. Comes with 8 Airbags, Electronic stability control, Rain sensing wipers, Heated front seats, Paddle shift tiptronic, Bluetooth hands free, Music streaming, Front/Rear sensors, Reverse camera, Proximity keyless - Push button start, S-Line Partial leather sports bolstered seats, 3 Point seat belts for all seats, Isofix car seat anchor points, Dual side climate control. Equipped with the 2.0 Litre Turbocharged Engine.