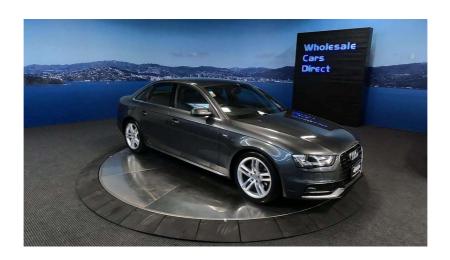

## 2014 Audi A4 S Line - Grade 4.5 - Low ks - Special Car. \$17,990

**Stock ID** 16713

Engine 2000 cc

**Body** Sedan

Odometer 45,970 km

Interior 0

Transmission Automatic

Welcome to Wholesale Cars Direct. WCD is quality, WCD is service, it is who we are.

This A4 is all about condition with these low k's, plus high grade 4.5. A really special car that has to be seen to be appreciated. Comes with 8 Airbags, Electronic stability control, Rain sensing wipers, Heated front seats, Paddle shift tiptronic, Bluetooth hands free, Music streaming, Front/Rear sensors, Proximity keyless - Push button start, S-Line Partial leather sports bolstered seats, 3 Point seat belts for all seats, Isofix car seat anchor points, Stereo has been upgraded to NZ spec, Dual side climate control. Equipped with the 2.0 Litre Turbocharged Engine.