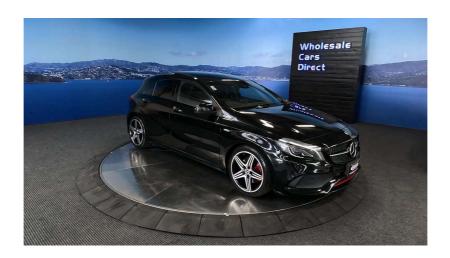

## 2017 Mercedes-Benz A 250 AMG Sport Night Pack 4Matic - Panoramic

**Stock ID** 16484

Engine 2000 cc

**Body** Hatchback

Odometer 40,200 km

Interior 0

Transmission Automatic

Welcome to Wholesale Cars Direct. WCD is quality, WCD is service, it is who we are.

An extremely rare black on black AMG Sport Night pack spec, this hot AMG comes with Active park assist, Adaptive cruise control, Memory pack drivers seat, Panoramic sliding sunroof, Multi function sport steering wheel with paddle shift tiptronic, Attention assist, AMG styling front spoiler - side skirt, 18 inch AMG 5 spoke alloys, Dark tinted glass, Heated front seats, Pedestrian protection - Active engine front hood, Reverse camera, Apple car play, Stereo upgraded to NZ Spec, 9 Air bags, 3 Point safety belts for all seats.