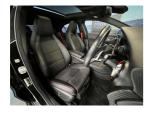

An extremely rare black on black AMG Sport Night pack spec, this hot AMG comes with Active park assist, Adaptive cruise control, Memory pack drivers seat, Panoramic sliding sunroof, Multi function sport steering wheel with paddle shift tiptronic, Attention assist, AMG styling front spoiler - side skirt, 18 inch AMG 5 spoke alloys, Dark tinted glass, Heated front seats, Pedestrian protection - Active engine front hood, Reverse camera, Apple car play, Stereo upgraded to NZ Spec, 9 Air bags, 3 Point safety belts for all seats.