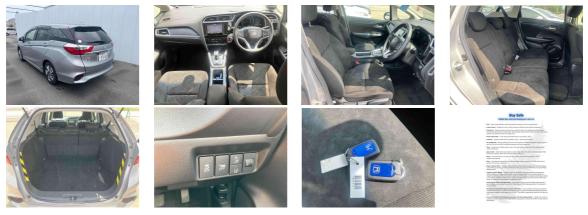

## 2019 Honda Shuttle Hybrid Honda Sensing - WCD Condition. \$16,990

you enquire.

Save now, Buy now.

of buyers.

Welcome to Wholesale Cars Direct.

This vehicle is in transit from Japan.

thousand dollars holding deposit.

WCD is quality, WCD is service, it is who we are.

| Stock ID     | 16878           |
|--------------|-----------------|
| Engine       | 1500 cc, Hybrid |
| Body         | Station Wagon   |
| Odometer     | 79,949 km       |
| Interior     | 0               |
| Transmission | Automatic       |