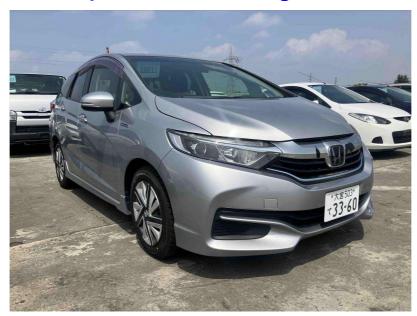

## 2019 Honda Shuttle Hybrid Honda Sensing - WCD Condition. \$16,990

you enquire.

Save now, Buy now.

of buyers.

Welcome to Wholesale Cars Direct.

This vehicle is in transit from Japan.

thousand dollars holding deposit.

WCD is quality, WCD is service, it is who we are.

| Stock ID     | 16878           |
|--------------|-----------------|
| Engine       | 1500 cc, Hybrid |
| Body         | Station Wagon   |
| Odometer     | 79,949 km       |
| Interior     | 0               |
| Transmission | Automatic       |