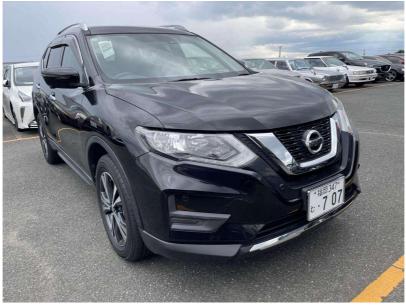

## 2017 Nissan X-Trail 7 Seater - Leather - Grade 4.5 - WCD Condition.

**Stock ID** 16886

Engine 2000 cc, Internal Combustion

**Body** SUV

Odometer 75,400 km

Interior 7 seats, Leather

Transmission Automatic