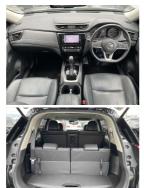

## 2017 Nissan X-Trail 7 Seater - Leather - Grade 4.5 - WCD Condition.

**Stock ID** 16886

Engine 2000 cc, Internal Combustion

**Body** SUV

Odometer 75,400 km

Interior 7 seats, Leather

Transmission Automatic