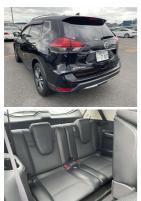

## 2017 Nissan X-Trail 7 Seater - Leather - Grade 4.5 - WCD Condition.

**Stock ID** 16886

Engine 2000 cc, Internal Combustion

**Body** SUV

Odometer 75,400 km

Interior 7 seats, Leather

Transmission Automatic