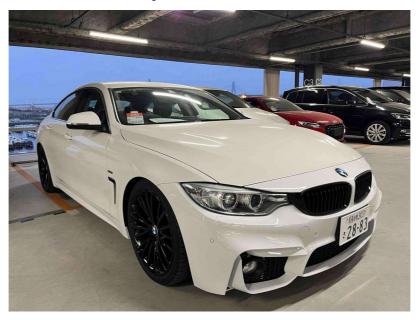

## 2015 BMW 435i Gran Coupe - Grade 4.5 A - Pristine - 19"Alloys.

Buy Sale

The control of the control

**Stock ID** 16736

Engine 3000 cc

**Body** Sedan

Odometer 68,955 km

Interior Leather