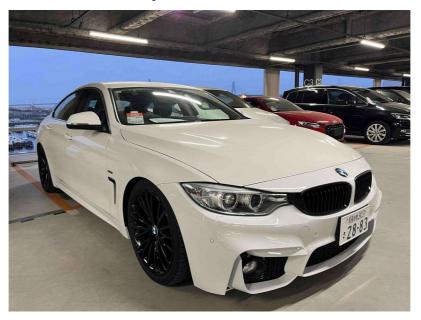

## 2015 BMW 435i Gran Coupe - Grade 4.5 A - Pristine - 19"Alloys.

Buy Safety

1984 And a state of the state of

**Stock ID** 16736

Engine 3000 cc

**Body** Sedan

Odometer 68,955 km

Interior Leather