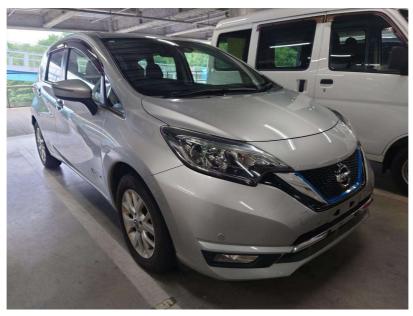

## 2019 Nissan Note Hybrid - Medalist Spec - Radar Cruise Control.

**Stock ID** 16819

**Engine** 1200 cc, Hybrid

**Body** Hatchback

Odometer 68,240 km

Interior 0

**Transmission** Automatic

Welcome to Wholesale Cars Direct.