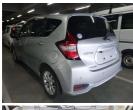

## 2019 Nissan Note Hybrid - Medalist Spec - Radar Cruise Control.

**Stock ID** 16819

**Engine** 1200 cc, Hybrid

**Body** Hatchback

Odometer 68,240 km

Interior 0

**Transmission** Automatic

Welcome to Wholesale Cars Direct.