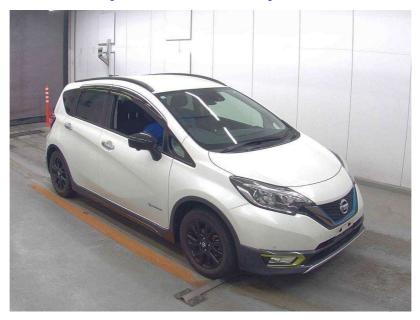

## 2019 Nissan Note Hybrid XSI Gear Spec - Grade 4.5. \$16,990

**Stock ID** 16748

Engine 1200 cc, Hybrid

**Body** Hatchback

Odometer 67,480 km

Interior 0

**Transmission** Automatic

Welcome to Wholesale Cars Direct.