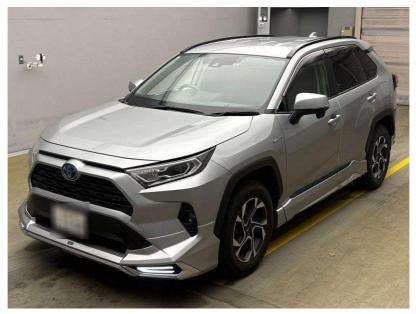

## 2019 Toyota RAV4 Hybrid 4wd - Grade 4.5 - Hot Look. \$43,990

The second secon

**Stock ID** 16806

Engine 2500 cc, Hybrid

**Body** SUV

Odometer 58,354 km

Interior 0

**Transmission** Automatic