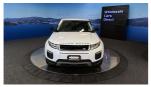

## 2017 Land Rover Range Rover Evoque S E plus AWD - 20 Inch Alloys -

**Stock ID** 16697

Engine 2000 cc

**Body** SUV

Odometer 69,480 km

Interior Leather

**Transmission** Automatic

Welcome to Wholesale Cars Direct. WCD is quality, WCD is service, it is who we are.

This is in exceptional condition. You will struggle to find one as pristine as this Grade 4.5 example. Comes with Electric memory front seats, Heated steering wheel, Meridian stereo system, 20" alloys, Leather trim, Heated front seats, 11 Airbags, Reverse camera, Side camera, Top view camera, Front/Rear parking Sensors, Cruise control, Stability control, ISOFIX child seat anchors, 3 Point seat belts for all seats, Auto headlights, Dual side climate air conditioning, Paddle shift tiptronic, Proximity key - push button start, Bluetooth, Stereo upgraded to NZ spec, . Equipped with the Terrain response all wheel drive system with a 2.0 Litre Turbocharged petrol engine.