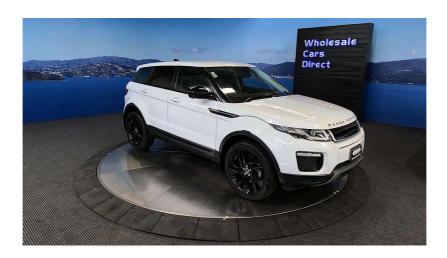

## 2017 Land Rover Range Rover Evoque S E plus AWD - 20 Inch Alloys -

**Stock ID** 16697

Engine 2000 cc

**Body** SUV

Odometer 69,480 km

Interior Leather

**Transmission** Automatic

Welcome to Wholesale Cars Direct. WCD is quality, WCD is service, it is who we are.

This is in exceptional condition. You will struggle to find one as pristine as this Grade 4.5 example. Comes with Electric memory front seats, Heated steering wheel, Meridian stereo system, 20" alloys, Leather trim, Heated front seats, 11 Airbags, Reverse camera, Side camera, Top view camera, Front/Rear parking Sensors, Cruise control, Stability control, ISOFIX child seat anchors, 3 Point seat belts for all seats, Auto headlights, Dual side climate air conditioning, Paddle shift tiptronic, Proximity key - push button start, Bluetooth, Stereo upgraded to NZ spec, . Equipped with the Terrain response all wheel drive system with a 2.0 Litre Turbocharged petrol engine.