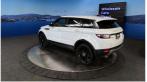

## 2017 Land Rover Range Rover Evoque S E plus AWD - 20 Inch Alloys -

**Stock ID** 16697

Engine 2000 cc

**Body** SUV

Odometer 69,480 km

Interior Leather

**Transmission** Automatic

Welcome to Wholesale Cars Direct. WCD is quality, WCD is service, it is who we are.

This is in exceptional condition. You will struggle to find one as pristine as this Grade 4.5 example. Comes with Electric memory front seats, Heated steering wheel, Meridian stereo system, 20" alloys, Leather trim, Heated front seats, 11 Airbags, Reverse camera, Side camera, Top view camera, Front/Rear parking Sensors, Cruise control, Stability control, ISOFIX child seat anchors, 3 Point seat belts for all seats, Auto headlights, Dual side climate air conditioning, Paddle shift tiptronic, Proximity key - push button start, Bluetooth, Stereo upgraded to NZ spec, . Equipped with the Terrain response all wheel drive system with a 2.0 Litre Turbocharged petrol engine.