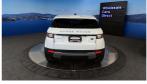

## 2017 Land Rover Range Rover Evoque S E plus AWD - 20 Inch Alloys -

**Stock ID** 16697

Engine 2000 cc

**Body** SUV

Odometer 69,480 km

Interior Leather

**Transmission** Automatic

Welcome to Wholesale Cars Direct. WCD is quality, WCD is service, it is who we are.