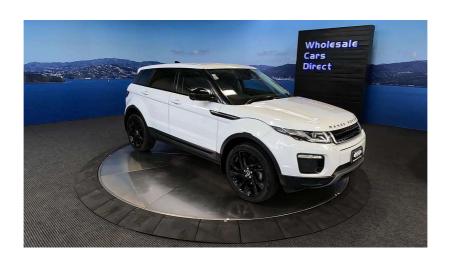

## 2017 Land Rover Range Rover Evoque SE Plus AWD - 20" Alloys - Apple

**Stock ID** 16697

Engine 2000 cc

**Body** SUV

Odometer 69,480 km

Interior Leather

**Transmission** Automatic

Welcome to Wholesale Cars Direct. WCD is quality, WCD is service, it is who we are.

This is in exceptional condition. You will struggle to find one as pristine as this Grade 4.5 example. Comes with electric memory front seats, Heated steering wheel, Meridian stereo system, 20" alloys, Leather trim, Heated front seats, 11 Airbags, Reverse camera, Side camera, Top view camera, Front/Rear parking Sensors, Cruise control, Stability control, ISOFIX child seat anchors, 3 Point seat belts for all seats, Auto headlights, Dual side climate air conditioning, Paddle shift tiptronic, Proximity key - push button start, Bluetooth, Stereo upgraded to NZ spec, Factory Apple Car Play installed at a cost of \$1380. Equipped with the Terrain response all wheel drive system with a 2.0 Litre Turbocharged petrol