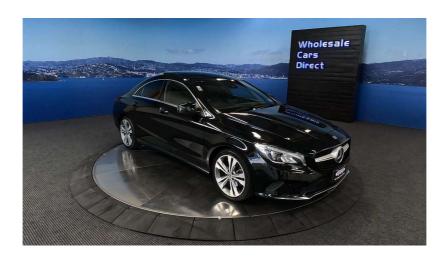

## 2018 Mercedes-Benz CLA 220 4Matic AWD - Panormaic Sunroof - Grade

**Stock ID** 16649

Engine 2000 cc

**Body** Sedan

Odometer 29,700 km

Interior Leather

Transmission Automatic

Welcome to Wholesale Cars Direct. WCD is quality, WCD is service, it is who we are.

Another pristine European luxury Mercedes Benz bought to NZ by WCD, we specialise in premium European vehicles. Comes with blind spot assist, Active park assist, Adaptive cruise control, Electric memory front seats, 18 inch factory alloys, Panoramic sliding sunroof, Multi function leather sport steering wheel, Automatic lane recognition, Black fabric roof trim, Attention assist (Drowsiness detection) Premium sound system, Apple car play, Dark tinted glass, Heated front seats, Pedestrian protection - Active engine hood, Stereo upgraded to NZ Spec, Bluetooth, 3 Point seat belts for all seats, Proximity key - Push button start, Front/Rear parking sensors, Reverse camera.