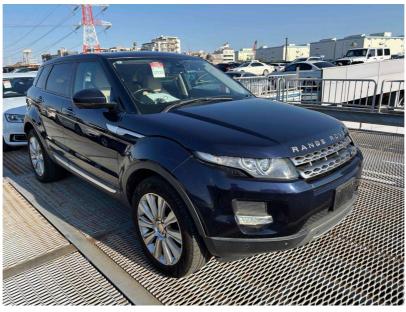

## 2015 Land Rover Range Rover Evoque AWD Pure Spec - Grade 4.5.

Stock ID 16678

2000 cc **Engine** 

**Body** SUV

Odometer 51,660 km

Leather Interior

**Transmission** Automatic Welcome to Wholesale Cars Direct.