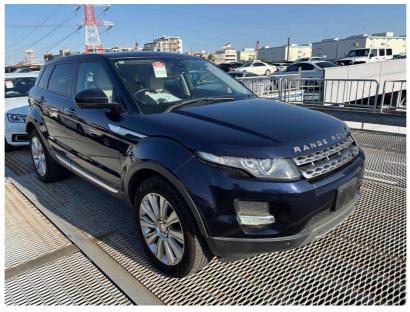

## 2015 Land Rover Range Rover Evoque AWD Pure Spec - Grade 4.5.

not available vet

**Stock ID** 16678

Engine 2000 cc

**Body** SUV

Odometer 51,660 km

Interior Leather

**Transmission** Automatic