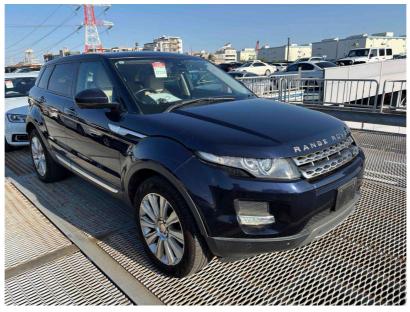

## 2015 Land Rover Range Rover Evoque AWD Pure Spec - Grade 4.5.

not available vet

**Stock ID** 16678

Engine 2000 cc

**Body** SUV

Odometer 51,672 km

Interior Leather

Transmission Automatic

Welcome to Wholesale Cars Direct. WCD is quality, WCD is service, it is who we are.

Absolute European SUV class with this pristine Range Rover Evoque. As expected this 4wd Evoque it is a top grade 4.5, presented beautifully as WCD specialises in such vehicles. Comes with panoramic sunroof, Full leather interior, Heated - Electric front seats with driver memory settings, Meridian sound, 19 inch factory alloys with a brand new set of tyres fitted in NZ, 15 Airbags, Reverse camera, Side camera, Top view camera, Cruise control, Stability control, Electric boot, ISOFIX child seat anchors, 3 Point seat belts for all seats, Auto headlights, Dual side climate air conditioning. Equipped with the Terrain response all wheel drive system, Turbocharged petrol engine.