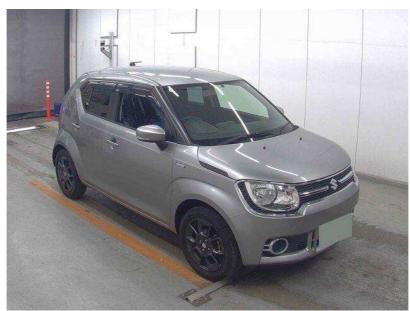

## 2017 Suzuki Ignis Hybrid MX - Grade 4.5 - Great Look. \$15,990

| Stock ID     | 16754           | Welcome to Wholesale Cars Direct.<br>WCD is quality, WCD is service, it is who we are.                                                    |
|--------------|-----------------|-------------------------------------------------------------------------------------------------------------------------------------------|
| Engine       | 1200 cc, Hybrid | This vehicle is in transit from Japan.                                                                                                    |
| Body         | Hatchback       | As expected from Wholesale Cars Direct this vehicle will be as described when you enquire.                                                |
| Odometer     | 43,747 km       | WCD is renowned nationally for better presented vehicles for the most discerning of buyers.                                               |
| Interior     | 0               | This vehicle can be secured prior to arrival subject to test drive/condition for one thousand dollars holding deposit. Save now, Buy now. |
| Transmission | Automatic       | Save now, buy now.                                                                                                                        |
|              |                 |                                                                                                                                           |