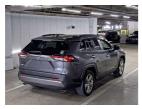

## 2020 Toyota RAV4 Hybrid G 4WD - Leather - Grade 4.5 - High Spec.

**Stock ID** 16755

Engine 2480 cc, Hybrid

**Body** SUV

Odometer 57,478 km

Interior Leather

**Transmission** Automatic

Welcome to Wholesale Cars Direct.