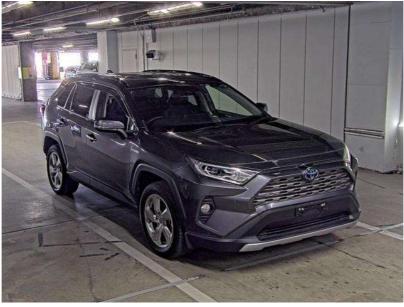

## 2020 Toyota RAV4 Hybrid G 4WD - Leather - Grade 4.5 - High Spec.

**Stock ID** 16755

Engine 2480 cc, Hybrid

**Body** SUV

Odometer 57,478 km

Interior Leather

**Transmission** Automatic

Welcome to Wholesale Cars Direct.