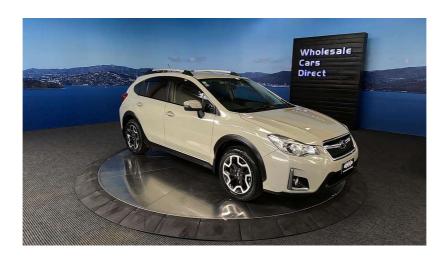

## 2015 Subaru XV Facelift AWD L Spec - Eyesight - Stunning. \$17,990

**Stock ID** 16539

Engine 2000 cc

**Body** Hatchback

Odometer 93,330 km

Interior 0

Transmission Automatic

Welcome to Wholesale Cars Direct. WCD is quality, WCD is service, it is who we are.

Hot value, Huge AWD XV Spec. As expected from WCD, Pristine presentation. The most sort after colour. Comes with 17 Inch factory alloys with a brand new set of tyres fitted in NZ, Radar cruise control, Lane departure warning, Forward collision warning, Reversing camera, 8 Air bags, Paddle shift tiptronic, Eyesight, Dual side climate air conditioning, Electric front seats, 3 point seat belts for all passengers, ISOFIX car seat anchor points, Push button start - Proximity key, SI Drive. Equipped with all wheel drive, 2.0 Litre petrol engine, Chain driven so no replacing cambelt.