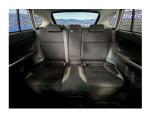

Hot value, Huge AWD XV Spec. As expected from WCD, Pristine presentation. The most sort after colour. Comes with 17 Inch factory alloys with a brand new set of tyres fitted in NZ, Radar cruise control, Lane departure warning, Forward collision warning, Reversing camera, 8 Air bags, Paddle shift tiptronic, Eyesight, Dual side climate air conditioning, Electric front seats, 3 point seat belts for all passengers, ISOFIX car seat anchor points, Push button start - Proximity key, SI Drive. Equipped with all wheel drive, 2.0 Litre petrol engine, Chain driven so no replacing cambelt.