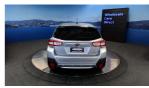

## 2019 Subaru XV Hybrid Advance Edition - Grade 4.5 - Apple

Vehicle Odometer Engine Seats Stock ID
Details 65.390 km 2000 cc - 15988

Quality is not a marketing act at Wholesale Cars Direct, it is who we are.

This is the one stunning, immaculate well spec Hybrid AWD XV. Features include a NZ stereo, Bluetooth handsfree, Music streaming, Reversing camera, Apple CarPlay, Android auto, 7 SRS air bags, Paddle shift tiptronic, 3 point seat belts for all passengers, Radar cruise control, Lane departure warning, Dual side climate air conditioning, ISOFIX, Electric front seats, Front collision warning, Parking sensors, Proximity key, Push button start. Equipped with all wheel drive, the hybrid system with 2.0 Litre petrol engine plus electric motor that develop a total 121kw.