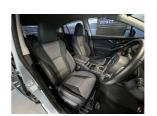

This is the one stunning, immaculate well spec Hybrid AWD XV. Features include a NZ stereo, Bluetooth handsfree, Music streaming, Reversing camera, Apple CarPlay, Android auto, 7 SRS air bags, Paddle shift tiptronic, 3 point seat belts for all passengers, Radar cruise control, Lane departure warning, Dual side climate air conditioning, ISOFIX, Electric front seats, Front collision warning, Parking sensors, Proximity key, Push button start. Equipped with all wheel drive, the hybrid system with 2.0 Litre petrol engine plus electric motor that develop a total 121kw.