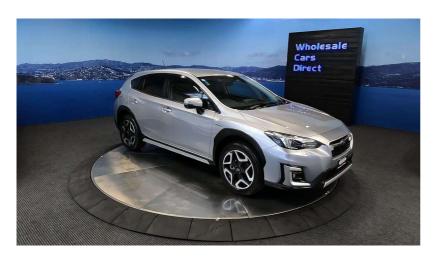

## 2019 Subaru XV Hybrid Advance Edition - Grade 4.5 - Apple

Vehicle Odometer Engine Seats Stock ID
Details 65.390 km 2000 cc - 15988

Quality is not a marketing act at Wholesale Cars Direct, it is who we are.

This is the one stunning, immaculate well spec Hybrid AWD XV. Features include a NZ stereo, Bluetooth handsfree, Music streaming, Reversing camera, Apple CarPlay, Android auto, 7 SRS air bags, Paddle shift tiptronic, 3 point seat belts for all passengers, Radar cruise control, Lane departure warning, Dual side climate air conditioning, ISOFIX, Electric front seats, Front collision warning, Parking sensors, Proximity key, Push button start. Equipped with all wheel drive, the hybrid system with 2.0 Litre petrol engine plus electric motor that develop a total 121kw.