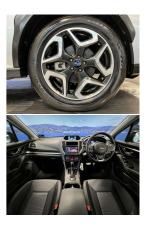

This is the one stunning, immaculate well spec Hybrid AWD XV. Features include a NZ stereo, Bluetooth handsfree, Music streaming, Reversing camera, Apple CarPlay, Android auto, 7 SRS air bags, Paddle shift tiptronic, 3 point seat belts for all passengers, Radar cruise control, Lane departure warning, Dual side climate air conditioning, ISOFIX, Electric front seats, Front collision warning, Parking sensors, Proximity key, Push button start. Equipped with all wheel drive, the hybrid system with 2.0 Litre petrol engine plus electric motor that develop a total 121kw.